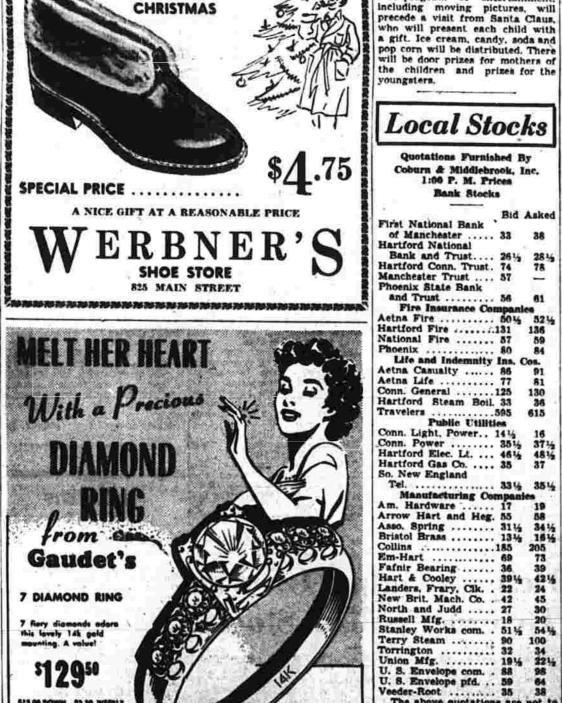

gift, in choice of pastel colors. Soft fleece lining.



FIREPLACE FIXTURES \$29.95 7 PCS.



WALL RACKS



You'll Find An Outstanding Collection . . Priced To Give You Exceptional Values In Better Quality. Plan To Shop Keith's Tomorrow!

Dinette Suite

SOFA \$149.50

Zakite/

**NEW ZENITH** 

WASHER

Big full size model, built for years of service. Porcelain tub, balloon wringer rolls.

**\$89**.95

Deluxe Double Door Crosley Shelvador

With huge separate Freezer Locker at the top! Shelves right in the door . . at your fingertips! Massive new deluxe model with twin vegetable crispers . . AUTOMATIC DEFROSITING! A practical Gift for the Home that brings ample storage capacity . . greater efficiency and economy of operation.

Other Crosley Refrigerator Models Start At .....\$209.95













BULES SUICIDE Simsbury, Dec. 14—(F)—Mrs. L. Frances Snyder, a Hartford real estate operator, committed suicids in her automobile atop Weatogue mountain in Simsbury, Dr. Owen L. Murphy, Simsbury medical examiner, said last night.

Mrs. Snyder's body was discovered in her car Thursday by two hunters, Edward Ahern of Simsbury, and William Marshuk of Wilson.

Police said a length of garden hose ran from the rear exhaust of the car and into the car through a rear window.

Mrs. Snyder, 45, was the wife of Arthur Snyder. She had been reported missing since Sunday.



ONE BALL CONTEST Class "B" \$25.00 FIRST PRIZE



SPECIAL! Beautiful Craftspun **BRIDGE SETS** OUR \$3.98 \$2.98 **FAILLE DRAPES** inches wide, 90 inches long.

PILLOW CASES

GUEST TOWELS 98c Each Others 49c to \$1.25

HOBNAIL BE