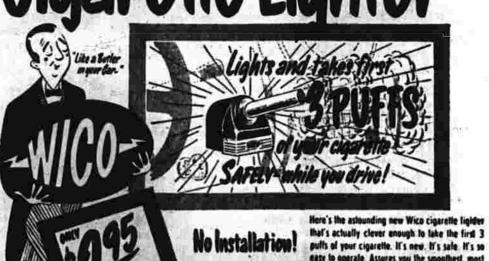

Wine and Black. Sizes 9 to 15.

Ingazine). Styled by Mary Taylor.

SPECIAL SALE JANE IRWILL KNITTED SUITS Sizes 14 to 18 in Gray, Dark Green and Dark Blue, Regu-larly \$17.95,

easy to operate. Assures you the smoothest, most perfectly lif cigarette ever. No more tumbling for a hot lighter in traffic. You simply put your cigarette in the Wico lighter—and like a butter—the Wico does the rest. An unmatched gift for everyone who owns a car . . . and be sure to come in