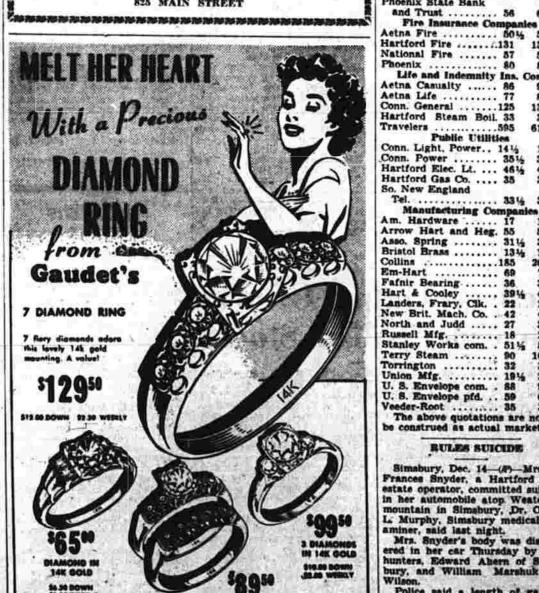

ft, in choice of pastel colors. Soft fleece lining.



FIREPLACE FIXTURES \$29.95 7 PCS.



WALL RACKS



You'll Find An Outstanding Collection . . Priced To Give You Exceptional Values In Better Quality. Plan To Shop Keith's Tomorrow!

Dinette Suite

SOFA \$149.50

Zakite/

**NEW ZENITH** 

WASHER

Big full size model, built for years of service. Porcelain tub, balloon wringer rolls.

**\$89**.95

Deluxe Double Door Crosley Shelvador

With huge separate Freezer Locker at the top! Shelves right in the door . . at your fingertips! Massive new deluxe model with twin vegetable crispers . . AUTOMATIC DEFROSITING! A practical Gift for the Home that brings ample storage capacity . . greater efficiency and economy of operation.

Other Crosley Refrigerator Models Start At .....\$209.95













BULES SUICIDE Simsbury, Dec. 14—(F)—Mrs. L. Frances Snyder, a Hartford real estate operator, committed suicids in her automobile atop Weatogue mountain in Simsbury, Dr. Owen L. Murphy, Simsbury medical examiner, said last night.

Mrs. Snyder's body was discovered in her car Thursday by two hunters, Edward Ahern of Simsbury, and William Marshuk of Wilson.

Police said a length of garden hose ran from the rear exhaust of the car and into the car through a rear window.

Mrs. Snyder, 45, was the wife of Arthur Snyder. She had been reported missing since Sunday.



ONE BALL CONTEST Class "B" \$25.00 FIRST PRIZE



SPECIAL! Beautiful Craftspun **BRIDGE SETS** OUR \$3.98 \$2.98 **FAILLE DRAPES** inches wide, 90 inches long.

PILLOW CASES

GUEST TOWELS 98c Each Others 49c to \$1.25

HOBNAIL BEDS