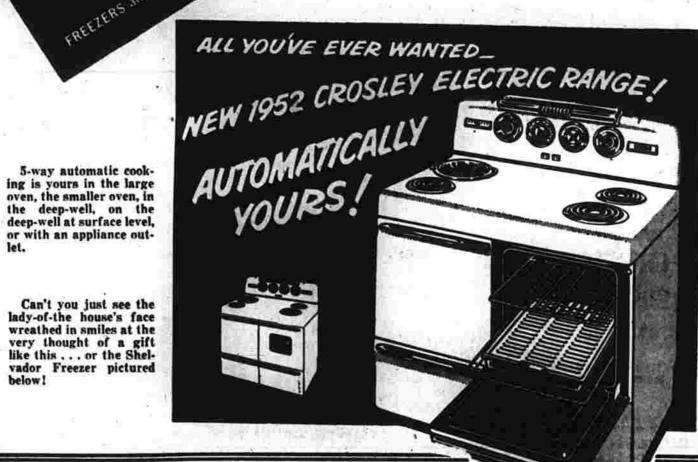

**\$89**.95

Deluxe Double Door Crosley Shelvador

With huge separate Freezer Locker at the top! Shelves right in the door . . at your fingertips! Massive new deluxe model with twin vegetable crispers . . AUTOMATIC DEFROSITING! A practical Gift for the Home that brings ample storage capacity . . greater efficiency and economy of operation.

Other Crosley Refrigerator Models Start At .....\$209.95

BULES SUICIDE Simsbury, Dec. 14—(F)—Mrs. L. Frances Snyder, a Hartford real estate operator, committed suicids in her automobile atop Weatogue mountain in Simsbury, Dr. Owen L. Murphy, Simsbury medical examiner, said last night.

OPEN 9 A. M. to 9 P. M.

FOR YOUR OLD RADIO IN TRADE FOR A BEAUTIFUL

COME UP TONIGHT-OPEN UNTIL

**NEW 1952** SHELVADOR FREEZER with handy storage shelves on the lid!

358 EAST CENTER ST. Open Tonight Until 9-Saturday Until 5 P. M. TELEPHONE 5191