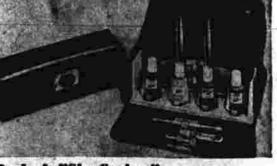

A gala Christmas remembrance for the gals on your gift list! It's Revion's perky "On The Go" manicure set in a nailhead-studded case. Fitted with Revion's nail enamel, Adheron, Cuticle Remover, Velvety Non-Smear Remover, nylon pusher, orangewood stick, and emery boards. The case is available in either copper suedene with aqua rayon faille lining, or royal blue vinyl with red lining.

Review's "Sky Craiser"

Tuck it in her stocking on Christmas morning—she'll bless you for it from then on! Revlon's "Sky Cruiser" set is the perfect beauty set for home or travel. Smartly fitted with Revlon lipstick, nail enamel, Adheron, Cuticle Remover, Velvety Non-Smear Remover, 5" nail file, nylon pusher, orangewood stick, and emery boards. Choose gold-colored vinyl with royal blue faille lining, or red-and-gold vinyl with grey lining.