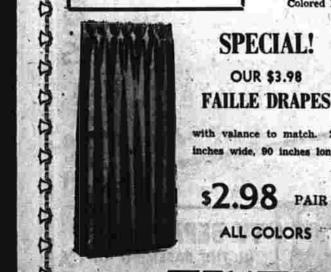

Mrs. Snyder, 45, was the wife of Arthur Snyder. She had been reported missing since Sunday.

ONE BALL CONTEST Class "B" \$25.00 FIRST PRIZE

SPECIAL! Beautiful Craftspun **BRIDGE SETS** OUR \$3.98 \$2.98 **FAILLE DRAPES** inches wide, 90 inches long.

A. L. SLOCOMB, PROP.

913 MAIN ST., NEAR MANCHESTER SAVINGS BANK

ALL COLORS